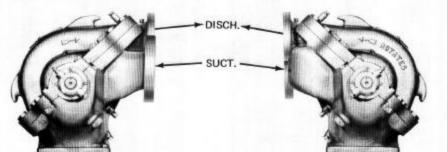

## **Determining Pump Rotation for Aurora Pumps**

Shaft Rotation of Right and Left Hand Pumps. The rotation of a pump observed from the driver end 1. Right Hand Pump has Clockwise Rotation. facing the pump, determines whether it should be referred to as right or left hand type. 2. Left Hand Pump has Counter Clockwise Rotation. PUMP TYPE SERIES **RIGHT HAND** LEFT HAND HORIZONTAL 410 - OJ SPLIT CASE 420 - AJ DISCH. DISCH. SUCT. VERTICALLY MOUNTED DISCH. SUCT. DISCH. DIAGONAL 430 - AD SPLIT CASE