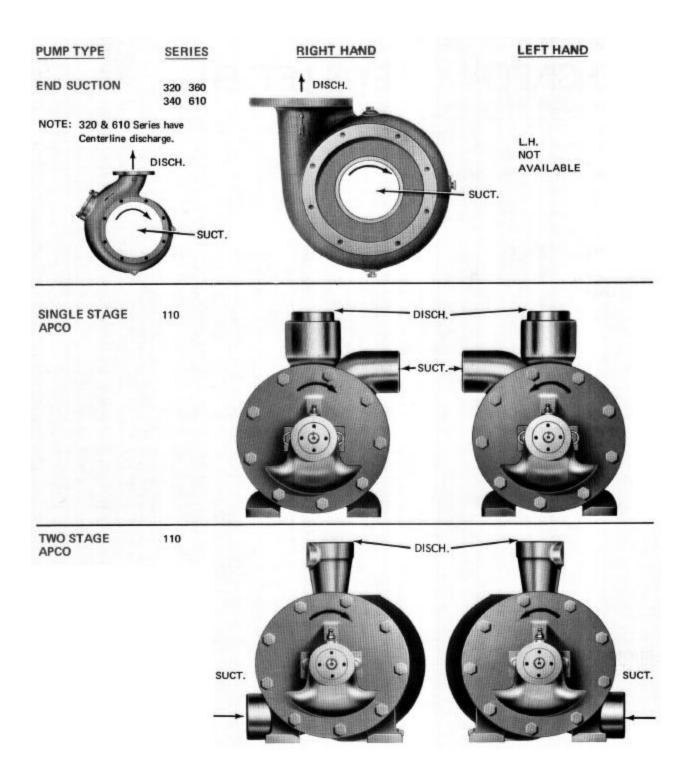

## **Determining Pump Rotation for Aurora Pumps**

Shaft Rotation of Right and Left Hand Pumps. The rotation of a pump observed from the driver end 1. Right Hand Pump has Clockwise Rotation. facing the pump, determines whether it should be referred to as right or left hand type. 2. Left Hand Pump has Counter Clockwise Rotation. PUMP TYPE SERIES **RIGHT HAND** LEFT HAND HORIZONTAL 410 - OJ SPLIT CASE 420 - AJ DISCH. DISCH. SUCT. VERTICALLY MOUNTED DISCH. SUCT. DISCH. DIAGONAL 430 - AD SPLIT CASE